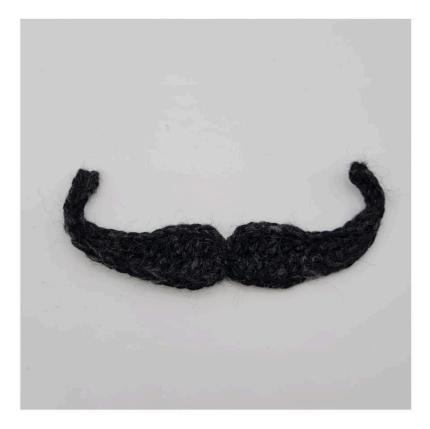

# Movember beard - crochet patterns for 6 movember moustaches

#### Download PDF here

Growing a mighty movember moustache is no problem when you have crochet hook and yarn nearby! On this page we show you 6 lovely movember moustaches you can crochet. The moustaches are a fun way to show your support for movember, and you can always use the lovely moustaches for costumes or decorations afterwards. Learn how to crochet the Prerformer, Bandito, Trucker, Gringo, Barber and Millionaire in the following guide.

#### Size:

The moustaches measure between 8-12 cm.