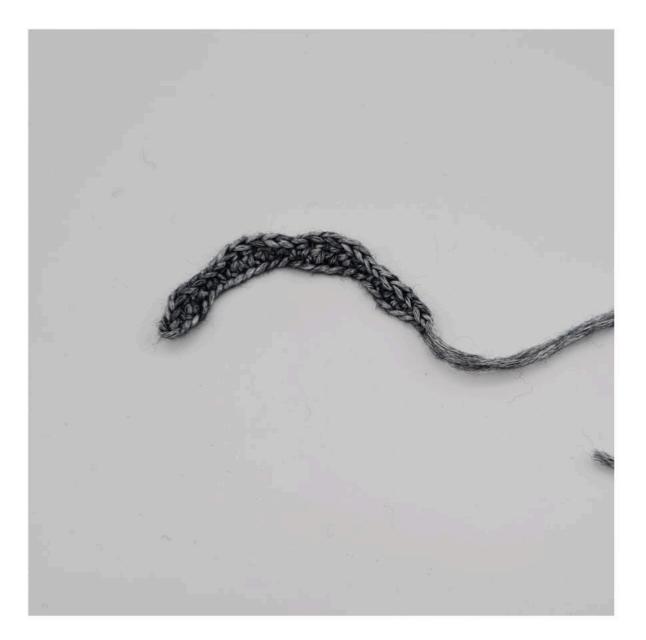

### Movember beard 1 - Preformer

Use crochet hook size 3.0 and Infinity Hearts Amaryllis

Start by making 21 ch, starting in the second stitch from the hook.

This moustache is worked back along the row of chain stitches.

SI x 2, dc, htc x 2, tr x 2, dtr x 2, sI x 2

dtr x 2, tr x 2, htc x 2, dc, sl x 2

Cut yarn and fasten the ends.