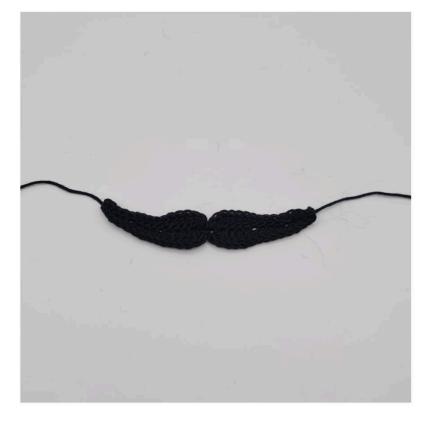

# Movember beard 6 - Millionaire

Use crochet hook size 3.5 and Infinity Hearts Rose + Infinity Hearts Amaryllis

Start by making 35 ch, starting in the second stitch from the hook.

This moustache is worked around the row of chain stitches.

SI x 5, dc x 3, htc x 4, 3 x tr, 3 tr in the same stitch, sI x 2

3 tr in the same stitch, tr x 3, htc x 4, dc x 3, sl x 5

Half of the moustache is now done, now turn the piece and work back.

However, you can also stop here and have a much thinner moustache.

SI x 5, dc x 3, htc x 4, 3 x tr, 3 tr in the same stitch, sI x 2

3 tr in the same stitch, tr x 3, htc x 4, dc x 3, sl x 5

Cut the yarn and fasten the ends.

You can block the beards to keep their shape. If you wish, you can also put an elastic cord on so that you can "put it on".