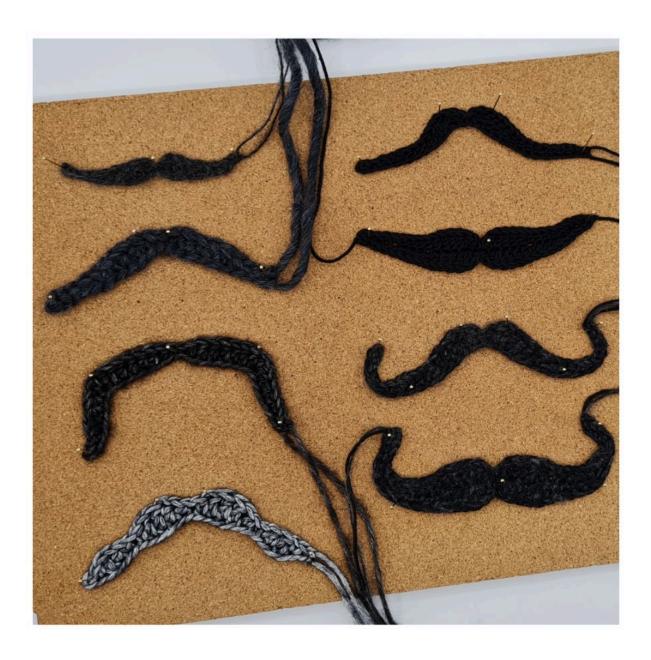

# Movember beard - crochet patterns for 6 movember moustaches

#### Download PDF here

Growing a mighty movember moustache is no problem when you have crochet hook and yarn nearby! On this page we show you 6 lovely movember moustaches you can crochet. The moustaches are a fun way to show your support for movember, and you can always use the lovely moustaches for costumes or decorations afterwards. Learn how to crochet the Prerformer, Bandito, Trucker, Gringo, Barber and Millionaire in the following guide.

### Movember beard 1 - Preformer

Use crochet hook size 3.0 and Infinity Hearts Amaryllis

Start by making 21 ch, starting in the second stitch from the hook.

This moustache is worked back along the row of chain stitches.

# Movember beard 2 - Bandito

Use crochet hook size 5.0 and Infinity Hearts Snowdrop

Start by making 20 ch, starting in the second stitch from the hook.

This moustache is worked back along the chain of chain stitches.

### Movember beard 3 - Trucker

Use crochet hook size 3.5 and Infinity Hearts Daisy

Start by making 29 ch, starting in the second stitch from the hook.

This moustache is worked back along the row of chain stitches.

# Movember beard 4 - Gringo

Use crochet hook size 4.0 and Infinity Hearts Lily

Start by making 24 ch, starting in the second stitch from the hook.

This mustache is worked back along the row of chain stitches.

# Movember beard 5 - Barber

Use crochet hook size 3.0 and Infinity Hearts Rose

Start by making 29 ch, starting in the second stitch from the hook.

This moustache is worked around the row of chain stitches.

# Movember beard 6 - Millionaire

Use crochet hook size 3.5 and Infinity Hearts Rose + Infinity Hearts Amaryllis

Start by making 35 ch, starting in the second stitch from the hook.

This moustache is worked around the row of chain stitches.