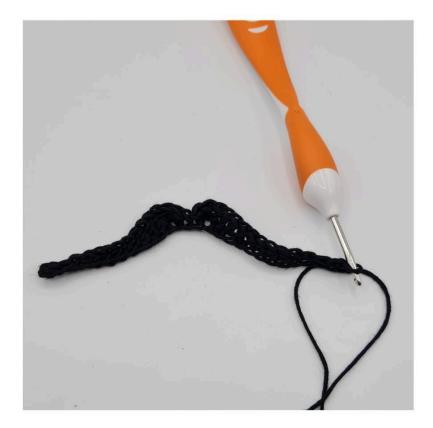

# Movember beard 5 - Barber

Use crochet hook size 3.0 and Infinity Hearts Rose

Start by making 29 ch, starting in the second stitch from the hook.

This moustache is worked around the row of chain stitches.

SI x 2, dc x 3, htc x 4, 3 x tr, 3 tr in same stitch, sI x 2

3 tr in same stitch, tr x 3, htc x 4, dc x 3, sl x 2

Half of the moustache is now done, now turn the piece and work back.

You can also stop here and have a long thin moustache.