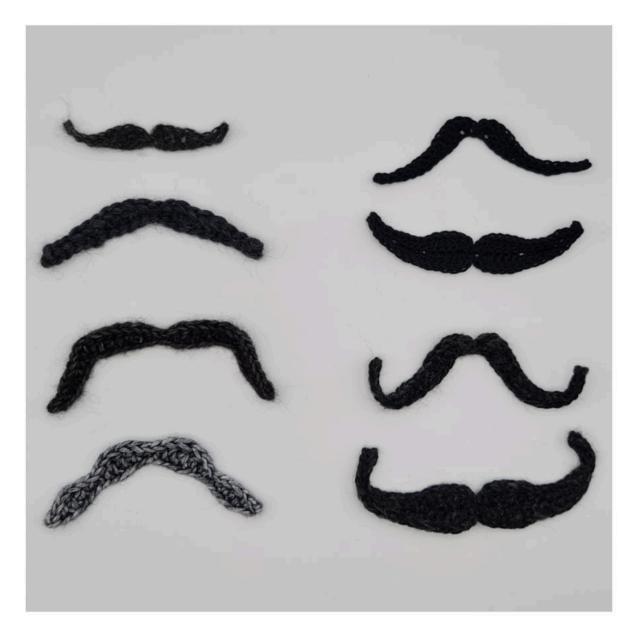

# Movember beard - crochet patterns for 6 movember moustaches

#### Download PDF here

Growing a mighty movember moustache is no problem when you have crochet hook and yarn nearby! On this page we show you 6 lovely movember moustaches you can crochet. The moustaches are a fun way to show your support for movember, and you can always use the lovely moustaches for costumes or decorations afterwards. Learn how to crochet the Prerformer, Bandito, Trucker, Gringo, Barber and Millionaire in the following guide.

#### Size:

The moustaches measure between 8-12 cm.