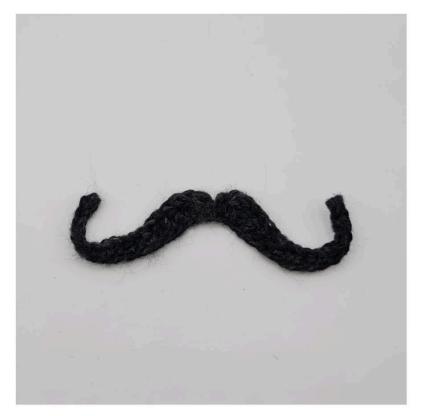

# Movember beard - crochet patterns for 6 movember moustaches

#### Download PDF here

Growing a mighty movember moustache is no problem when you have crochet hook and yarn nearby! On this page we show you 6 lovely movember moustaches you can crochet. The moustaches are a fun way to show your support for movember, and you can always use the lovely moustaches for costumes or decorations afterwards. Learn how to crochet the Prerformer, Bandito, Trucker, Gringo, Barber and Millionaire in the following guide.

#### Size:

The moustaches measure between 8-12 cm.