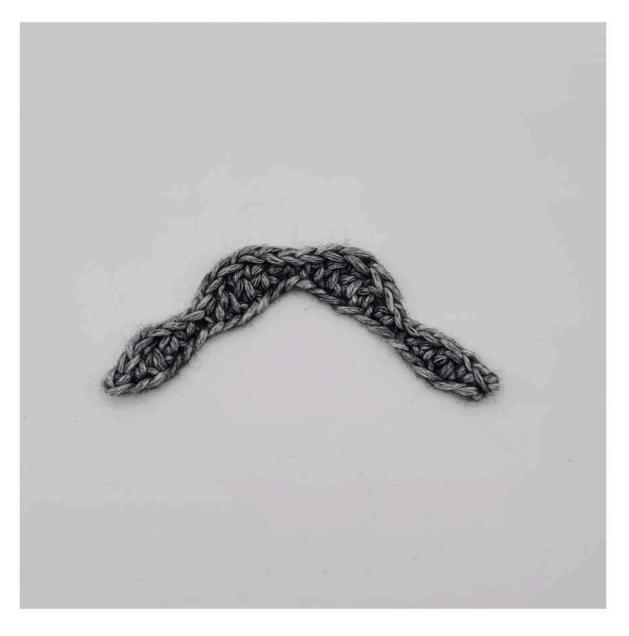

### Movember beard 3 - Trucker

Use crochet hook size 3.5 and Infinity Hearts Daisy

Start by making 29 ch, starting in the second stitch from the hook.

This moustache is worked back along the row of chain stitches.

SI, dc x 2, htc x 3, 3 htc in same stitch, 6 tr, sI x 2

6 tr, 3 htc in the same stitch, htc x 3, dc x 2, sl

Cut the yarn and fasten the ends.