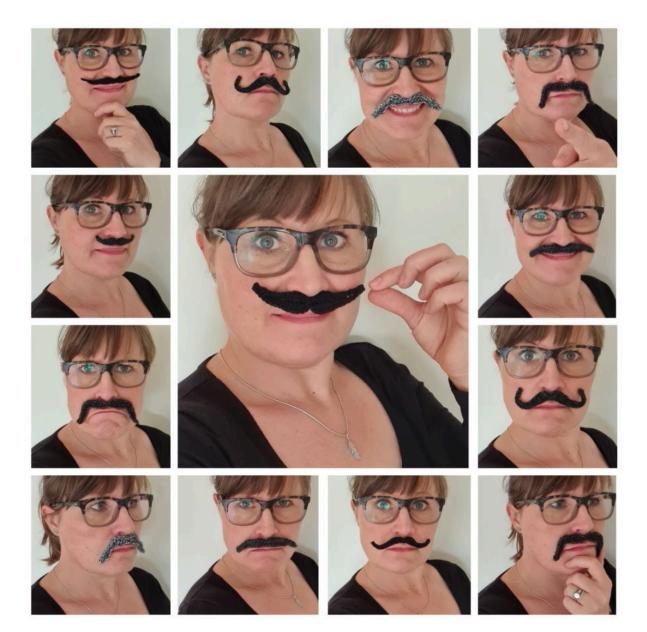

# Movember beard - crochet patterns for 6 movember moustaches

#### Download PDF here

Growing a mighty movember moustache is no problem when you have crochet hook and yarn nearby! On this page we show you 6 lovely movember moustaches you can crochet. The moustaches are a fun way to show your support for movember, and you can always use the lovely moustaches for costumes or decorations afterwards. Learn how to crochet the Prerformer, Bandito, Trucker, Gringo, Barber and Millionaire in the following guide.