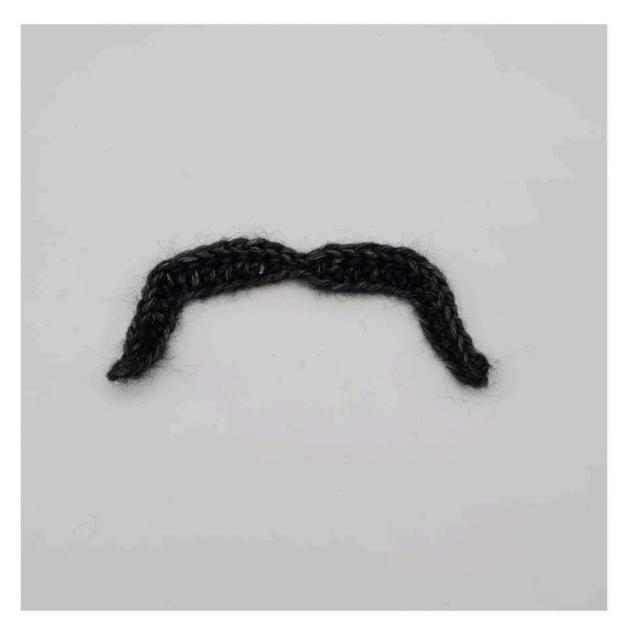

# Movember beard 6 - Millionaire

Use crochet hook size 3.5 and Infinity Hearts Rose + Infinity Hearts Amaryllis

Start by making 35 ch, starting in the second stitch from the hook.

This moustache is worked around the row of chain stitches.

SI x 5, dc x 3, htc x 4, 3 x tr, 3 tr in the same stitch, sI x 2

3 tr in the same stitch, tr x 3, htc x 4, dc x 3, sl x 5

Half of the moustache is now done, now turn the piece and work back.

However, you can also stop here and have a much thinner moustache.

SI x 5, dc x 3, htc x 4, 3 x tr, 3 tr in the same stitch, sI x 2

3 tr in the same stitch, tr x 3, htc x 4, dc x 3, sl x 5

Cut the yarn and fasten the ends.

You can block the beards to keep their shape. If you wish, you can also put an elastic cord on so that you can "put it on".