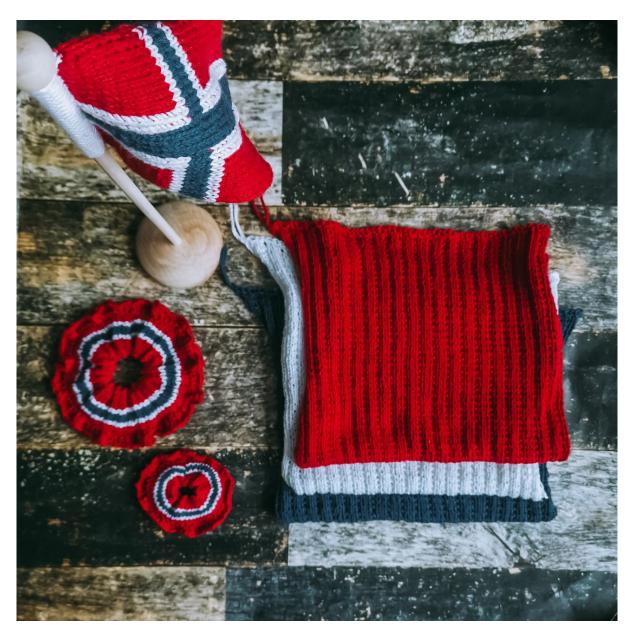

# Norwegian Flag Scrunchie

# Yarn consumption

1 red skein of yarn (colour code 21)

1 white skein of yarn (colour code 02)

1 blue skein of yarn (colour code 09)