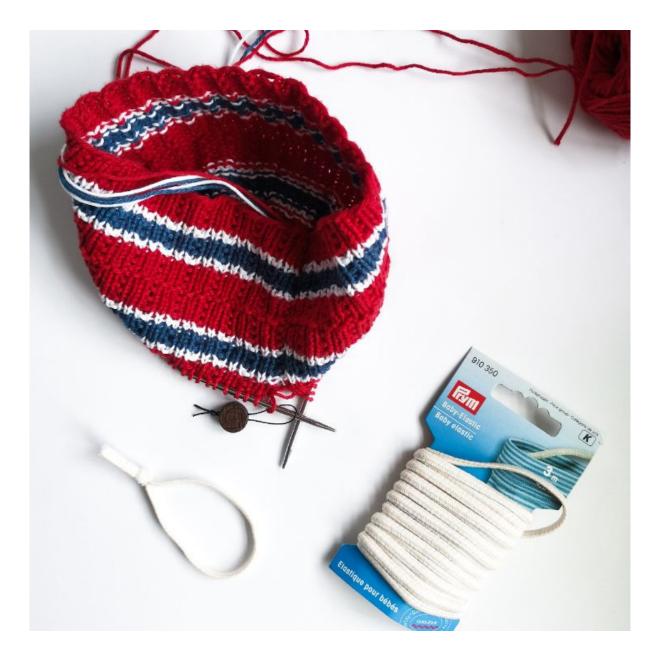

## **Tools/Materials**

- Elastic: Prym Baby Elastic 4.5mm approx. 20cm
- Yarn: Shamrock Yarns 100% Cotton. Yarn length 50g = 175m.
- **Knitting Needles:** 30cm <u>circular needles</u>, 3mm and 3.5mm. or the needle size you need to match the right knitting tension.

#### **Instructions**

Cast on 87 s on Needle 3 using red yarn. Work in the round following the diagram and change colour as instructed.

Once you finish the diagram, you twist the work wrong side out, fasten the blue and white strands, fold the elastic and insert it through the middle of the work.

Fold the work WS against WS, and join the work with the cast-on edge (1 s from the row together with 1 s from the cast-on edge = K2tog). Purl 1 round.

Next round: \*K1, 1 YO\* – repeat the entire round.