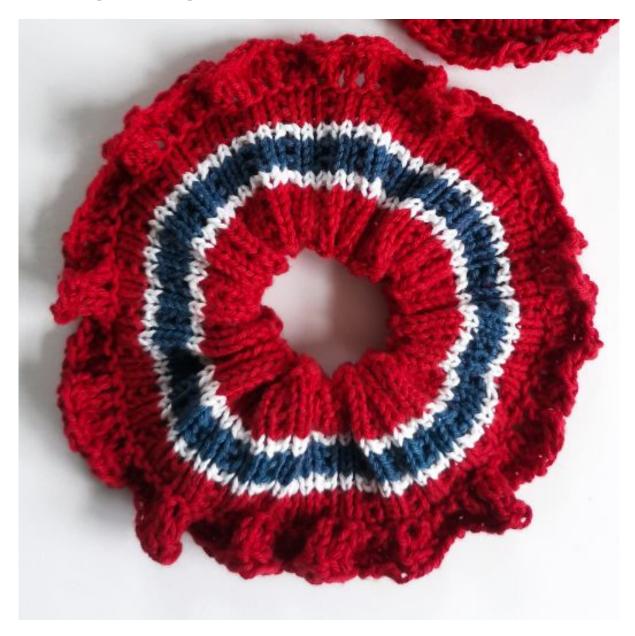

# Norwegian Flag Scrunchie

### **Size**

Diameter: approx. 14.5cm with ruffle.

# Yarn consumption

1 red skein of yarn (colour code 21)

1 white skein of yarn (colour code 02)

1 blue skein of yarn (colour code 09)

#### **Instructions**

Cast on 87 s on Needle 3 using red yarn. Work in the round following the diagram and change colour as instructed.

Once you finish the diagram, you twist the work wrong side out, fasten the blue and white strands, fold the elastic and insert it through the middle of the work.