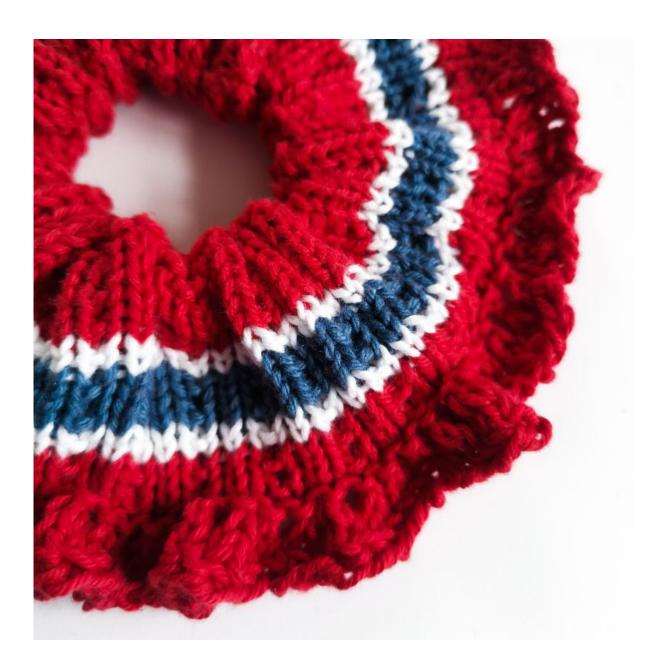

### **Size**

Diameter: approx. 14.5cm with ruffle.

Fold the work WS against WS, and join the work with the cast-on edge (1 s from the row together with 1 s from the cast-on edge = K2tog). Purl 1 round.

Next round: \*K1, 1 YO\* – repeat the entire round.

Switch to Needle 3.5. Knit 2 rounds.

Loosely cast off. Fasten the remaining threads.