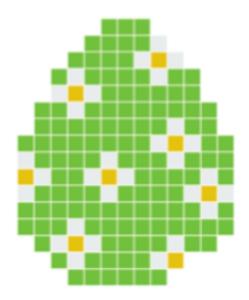

## Pixelhobby pattern of a nice Easter egg in green with flowers

## **Download PDF here**

Here you get the pattern for an Easter egg in green with flowers that can be used for hanging. It is made in Pixelhobby, but can also be made in Hama beads or be embroidered.

The pegboard is the flexible Pixelhobby pegboard you can just cut out afterwards. It also means that the patterns do not have to be ironed and are finished immediately after the last bead has been put on.

You will need the following:

Pixelhobby pegboard 1 pcs

Colours:

No. 100 - White: 31 pcs

No. 343 - Light Parrot Green: 121 pcs

No. 392 - <u>Yellow</u>: 8 pcs

In addition, it may be a good idea to use a set of pliers