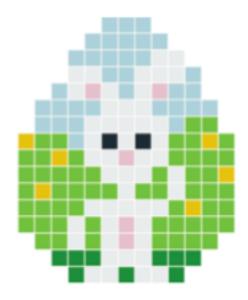

## Pixelhobby pattern of a cute Easter bunny in white

## Download PDF here

Here you get the pattern for an Easter bunny in white it is shaped like an egg and can be hung. It is made in Pixelhobby, but can also be made in Hama beads or embroidered.

The pegboard is the flexible Pixelhobby pegboard you can just cut out afterwards. It also means that the patterns do not have to be ironed and are finished immediately after the last bead has been put on.

You will need the following:

Pixelhobby pegboard 1 pcs.

Colours:

No. 100 - White: 4 pcs

No. 178 - Light Light Brown: 37 pcs

No. 263 - Extra Light Skin Colour: 4 pcs

No. 288 - Extra Light Blue Cornflower: 36 pcs

No. 342 - Parrot Green: 25 pcs

No. 343 - Light Parrot Green: 38 pcs

No. 389 - <u>Pumpkin</u>: 7 pcs

No. 392 - <u>Yellow</u>: 6 pcs

No. 441 - Black: 2 pcs

No. 447 - Light Dusty Purple: 1 pcs

In addition, it may be a good idea to use one set of pliers