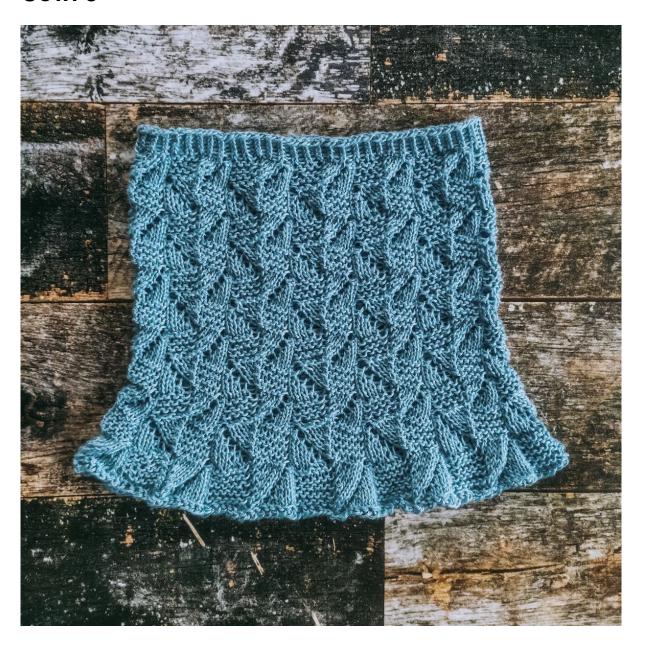

# Cowl 3

### **Measurements:**

Approx 24 cm long and approx 50 cm in diameter at the top

### **Pattern**

Loosely co 120 s with needle 3 mm. Pm to mark the beginning of the rnd.

K 1 rnd. Work 5 rnds in rib like this: \*k1 tbl, p1\*, repeat from \* to \* throughout the rnd.

Once the rib edge is completed, work pattern in the round according to chart A. Work chart A a total of 4, 5 times and end with row 8.

Now work chart B 1 time.

After chart B is completed, loosely bo knitwise.

Weave in the ends.

If you want, you can steam the cowl lightly.