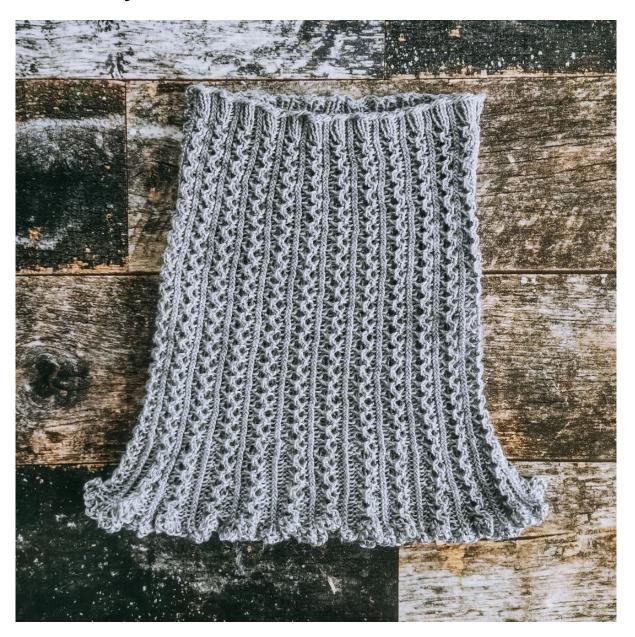

# AccessoryCowl 2

### **Measurements:**

Approx 24 cm long and approx 50 cm in diameter at the top

### Yarn quantity:

• 2 skeins of Infinity Hearts Orchid, col 15 Grey.